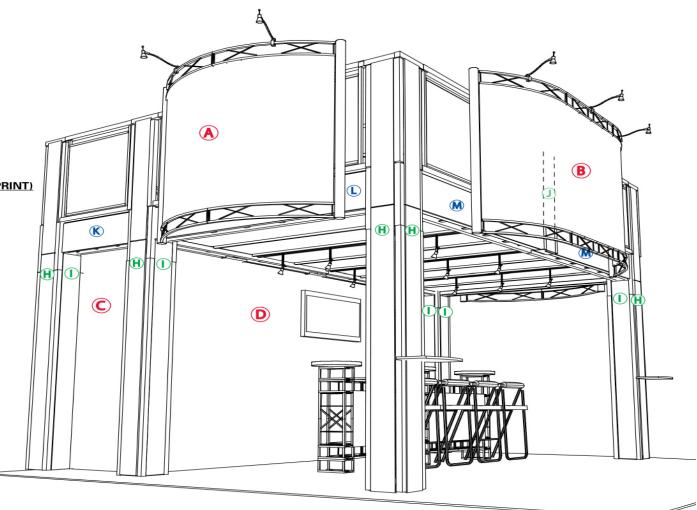

#### **Double Deck Trade Show Booth**

#### **FEATURE GRAPHICS - FABRIC PRINT**

A - 80"W x 59"H (2)

B - 126"W x 59"H

#### WALL COVERS - (RIGID, SOLID OR PRINT)

C - 38.5"W x 99"H

D - 183.25"W x 99"H

E - 151.25"W x 99"H

F - 40.5"W x 99"H OPTIONAL

BLACK CLOSET DOOR IS INCLUDED STANDARD

G - 22.5"W x 99"H

### **VERTICAL COLUMN COVERS - (RIGID, SOLID OR PRINT)**

H - 7.875"W x 154.75"H (10)

I - 7.875"W x 100.75"H (14)

J - 7.875"W x 54"H (3)

INTERIOR COLUMN COVERS ARE REQUIRED, WHITE INCLUDED STANDARD. OPTIONAL PRINTED INTERIOR COVERS - 7.875"W x 39.75"H (12)

#### HORIZONTAL BEAM COVERS - (FLEXIBLE PRINT)

K - 38"W x 14"H

L - 91"W x 14"H (2)

M - 85.5"W x 14"H (3)

N - 39"W x 14"H

O - 22"W x 14"H