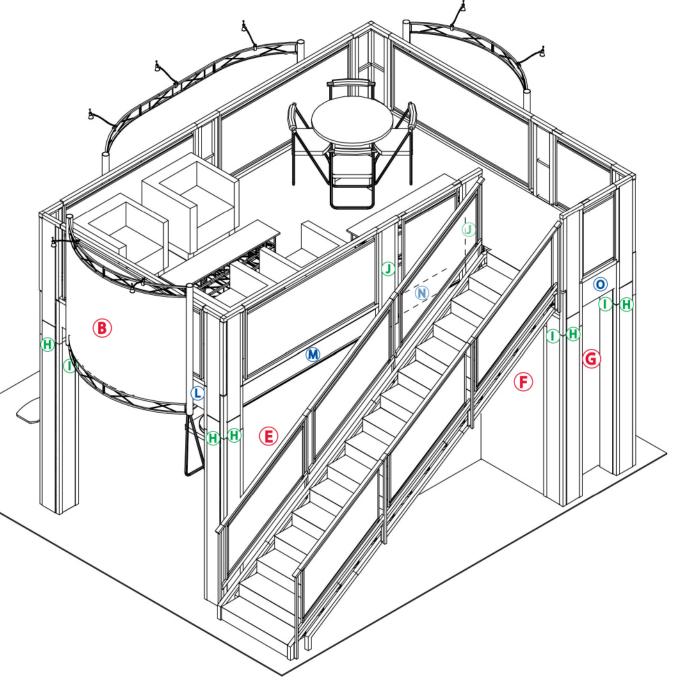

## **Double Deck Trade Show Booth**

## **FEATURE GRAPHICS - FABRIC PRINT**

A - 80"W x 59"H

B - 126"W x 59"H (2)

## WALL COVERS - RIGID, SOLID OR PRINT

C - 38.5"W x 99"H

D - 183.25"W x 99"H

E - 151.25"W x 99"H

F - 40.5"W x 99"H OPTIONAL

BLACK CLOSET DOOR IS INCLUDED STANDARD

G - 22.5"W x 99"H

## **VERTICAL COLUMN COVERS - RIGID, SOLID OR PRINT**

H - 7.875"W x 154.75"H (10)

I - 7.875"W x 100.75"H (14)

J - 7.875"W x 54"H (3)

WHITE INTERIOR COLUMN COVERS ARE REQUIRED,

WHITE INCLUDED STANDARD.

OPTIONAL PRINTED INTERIOR COVERS - 7.875"W x 39.75"H (12)

## **HORIZONTAL BEAM COVERS - FLEXIBLE PRINT**

K - 38"W x 14"H

L - 91"W x 14"H (2)

 $M - 85.5"W \times 14"H (3)$ 

N - 39"W x 14"H

O - 22"W x 14"H