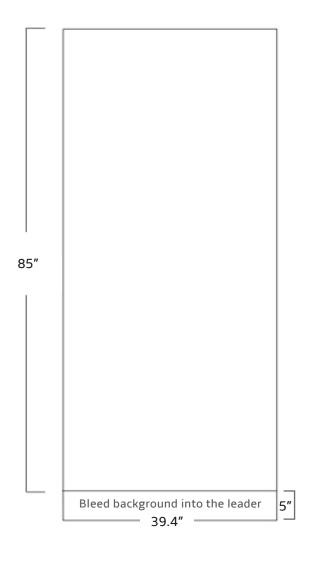

## 1000 Supreme Banner Stand

Final Size: 39.4" x 90" Visible Area: 39.4" x 85"

Build your files at Final Size and 150dpi