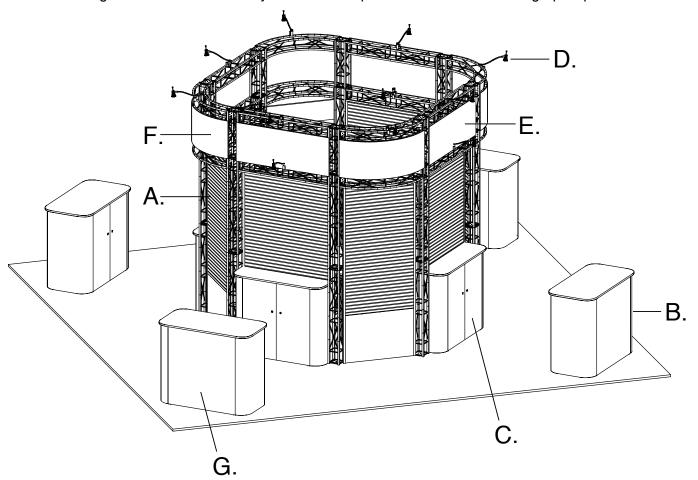

### 20x20 Island

- A. 4 46" wide, black, double sided slatwall panels and 3 34.5" wide, black, double sided slatwall panels (one black fabric door not shown)
- B. 4 39" high fabric covered counters
- C. 4 39" high fabric covered, standalone counter units
- D. 17 arm lights

### **Graphics Package (add-on)**

- E. 4 Full Color Digital on Polystyrene header with magnet: 47.5"W x 18.75"H
- F. 4-Full Color Digital on Polystyrene header with magnet: 46.75"W x 18.75"H
- G. 4-Front Panel Full Color Digital on Polystyrene graphic with velcro: 30"W x 37"H Any of the slatwall panels may be full color fabric graphics as well