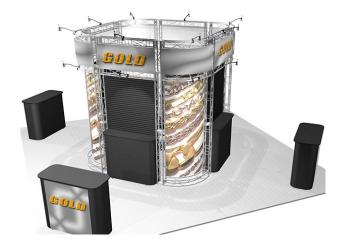

### Graphics Package C – \$3,227

Package C includes the flat header graphics, curved header graphics, counter graphics and replaces the corner slatwall with graphics. The fourth corner still has a full height door. The flat sides are 46" wide counters with slatwall above them.

### Sizes

- Flat Headers (4) 47.5" x 18,75"
- Curved Headers (4) 46,75" x 18,75"
- Counter Graphics (4) 33" x 37"
- Curved Panel Graphics (3) 37,5" x 81,5"