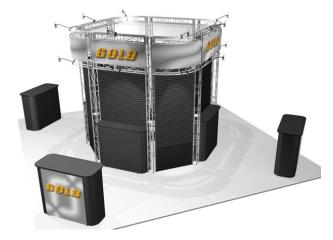

# **Graphics Package B – \$1,826**

Package B includes the Hat headers and curved header graphics as well as counter graphics. The room consists of 3 34.5" wide full height slatwall panels and one full height door for the 4 corners. The flat sides are 46" wide counters with slatwall above them.

### Sizes

- Flat Headers (4) 47.5" x 18.75"
- Curved Headers (4) 46.75" x 18.75"
- Counter Graphics (4) 33" x 37".
- Built-in Counter Graphics (4) 46" x 37".