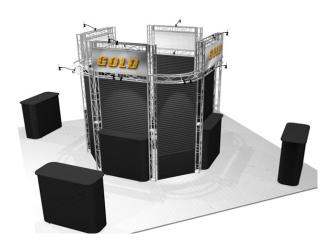

### Graphics Package A - \$544

Package A is the basics, just 4 flat headers around the central room. The room consists of 3 34.5" wide full height slatwall panels and one full height door for the 4 corners. The flat sides are 46" wide counters with slatwall above them.

#### Sizes

Flat Headers - (4) 47.5" x 18,75"