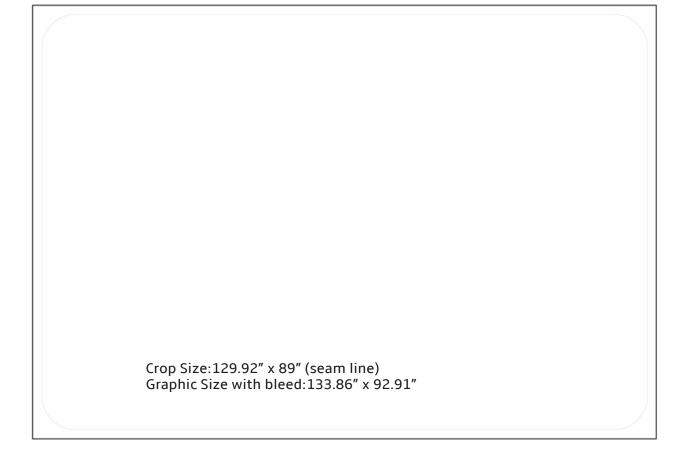

## **Graphic Specs | 10 ft Concave TensionLite**

## **Images:**

All images should be at actual size and 150 dpi.