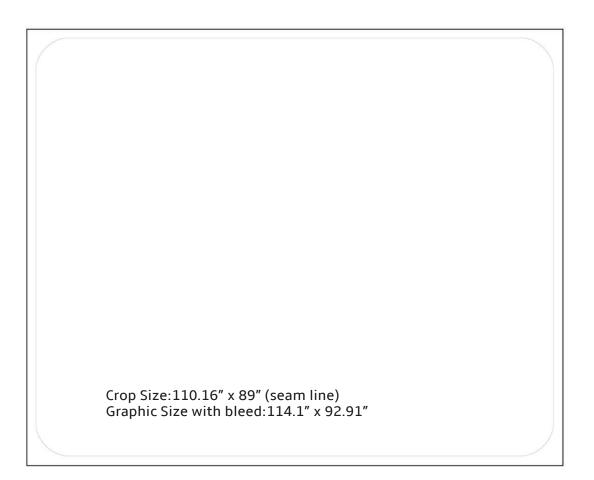

## **Graphic Specs | 8 ft Concave TensionLite**

## **Images:**

All images should be at actual size and 150 dpi.