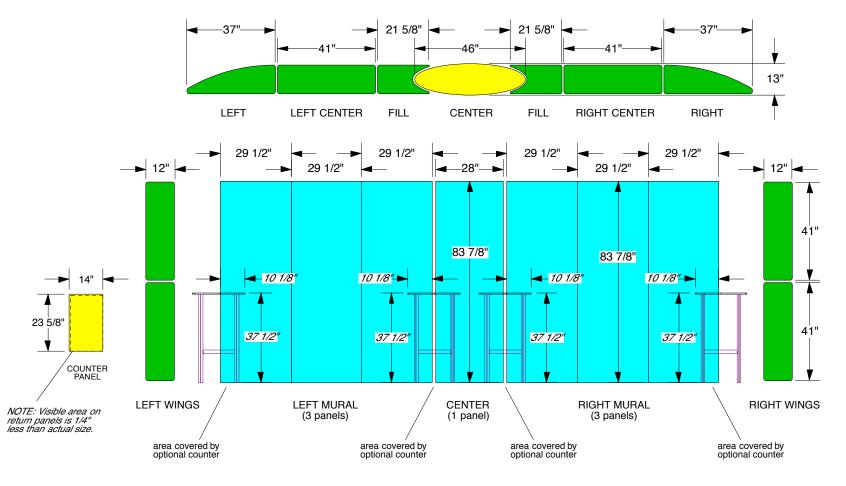

## **Photo Mural Panels**

#### **Art Formats:**

- 1. Photoshop (Flat file).
- 2. Hi Res PDF. If you use InDesign or Illustrator you must save your file as a PDF.

## **Images:**

All images should be at actual size and 150 dpi.