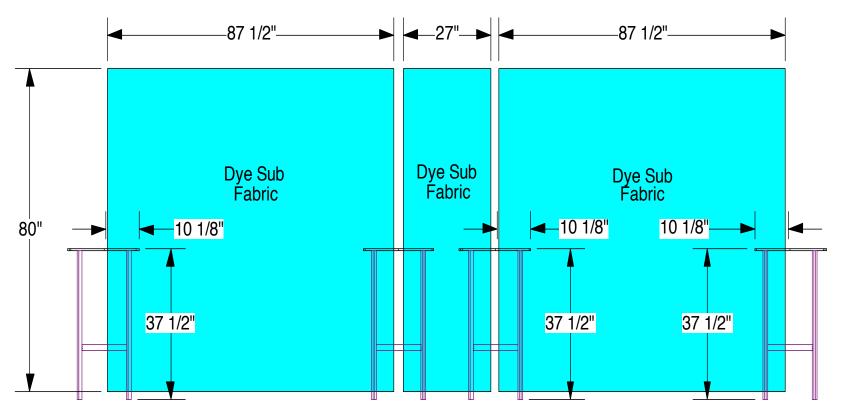

# **DesignerLine Form 10x20 | (Same for all configurations)**Dye Sub Graphics

### **Art Formats:**

- 1. Photoshop (Flat file).
- 2. Hi Res PDF. If you use InDesign or Illustrator you must save your file as a PDF.

## **Images:**

All images should be at actual size and 150 dpi.