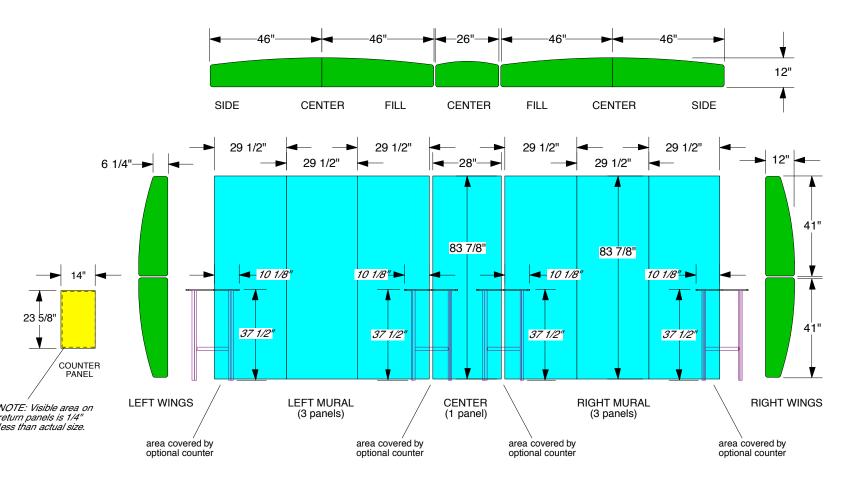

## **Photo Mural Panels**

#### Art Formats:

- 1. Photoshop (Flat file).
- 2. Hi Res PDF. If you use InDesign or Illustrator you must save your file as a PDF.

## **Images:**

All images should be at actual size and 150 dpi.