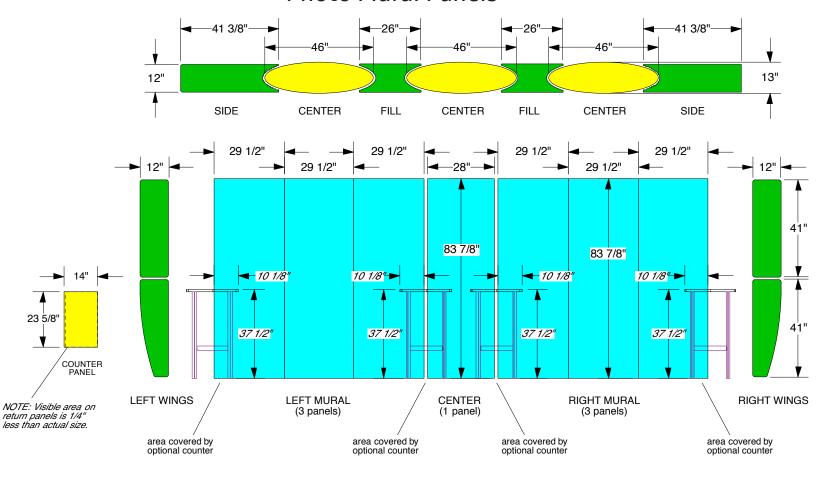

## **Photo Mural Panels**

#### Art Formats:

- 1. Photoshop (Flat file).
- 2. Hi Res PDF. If you use InDesign or Illustrator you must save your file as a PDF.

## **Images:**

All images should be at actual size and 150 dpi.