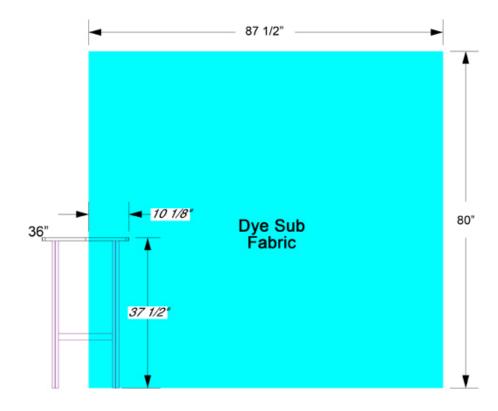

BANNER STANDS OnTheNet

1107 S Flower St Burbank, CA 91502 (818) 563-3322

# Tradeshow PopUp Displays.com



### **Tension Fabric**



## **Art Formats:**

- 1. Photoshop (Flat file). CMYK
- 2. Hi Res PDF. If you use InDesign or Illustrator you must save your file as a PDF. CMYK

### Images:

All images should be at actual size and 150 dpi.

## Send your compressed art @:

- —Our state of the art, super easy, drag and drop, file transferring system!—
- We offer Graphic Design Services (\$95 an hour).
- Prices require correctly sized and formatted production art. A minimum of 10% to 15% will be added to the price, if more than minimal size adjustments are required



PopUp\_

Displays.com







1107 S Flower St Burbank, CA 91502 (818) 563-3322

## **DuraPrint Photo Mural**



## **Art Formats:**

- 1. Photoshop (Flat file). CMYK
- 2. Hi Res PDF. If you use InDesign or Illustrator you must save your file as a PDF. CMYK