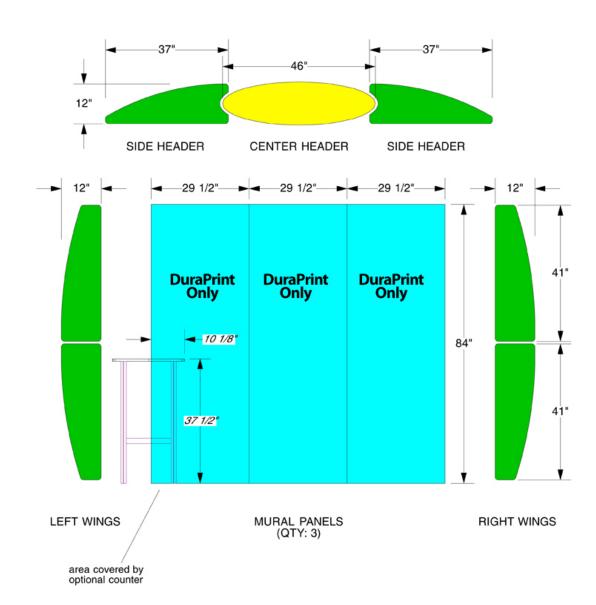

## **DuraPrint Photo Mural** 12" 9" SIDE HEADER SIDE HEADER -29 1/2"-**DuraPrint DuraPrint DuraPrint** Only Only Only 37 1/2" MURAL PANELS (QTY: 3) **LEFT WINGS** RIGHT WINGS area covered by optional counter