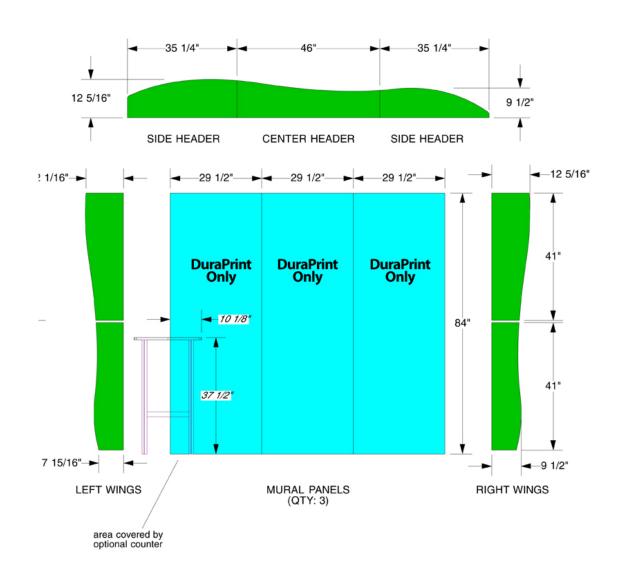

## **DuraPrint Photo Mural** 12" 9" SIDE HEADER SIDE HEADER -29 1/2"-**DuraPrint DuraPrint DuraPrint** Only Only Only 37 1/2" MURAL PANELS (QTY: 3) **LEFT WINGS** RIGHT WINGS area covered by optional counter