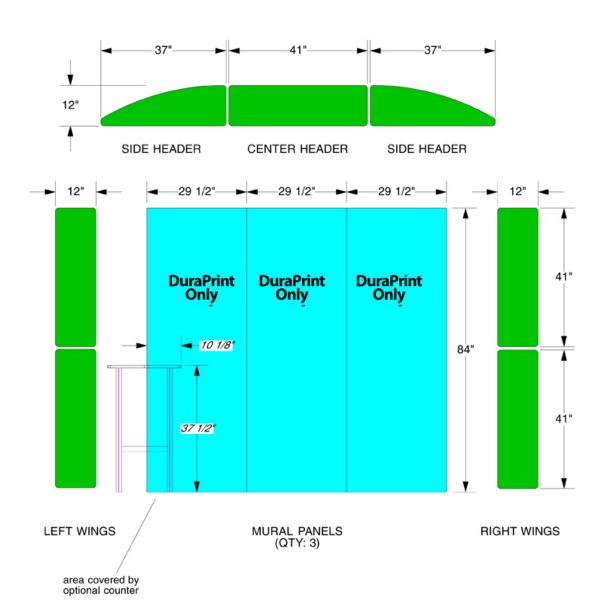

justments are required





PopUp\_

Displays.com







1107 S Flower St Burbank, CA 91502 (818) 563-3322

## **DuraPrint Photo Mural**



## **Art Formats:**

- 1. Photoshop (Flat file). CMYK
- 2. Hi Res PDF. If you use InDesign or Illustrator you must save your file as a PDF. CMYK

All images should be at actual size and 150 dpi.

## **Tension Fabric**



## Send your compressed art @:

- —Our state of the art, super easy, drag and drop, file transferring system!—
- We offer Graphic Design Services (\$95 an hour).
- Prices require correctly sized and formatted production art. A minimum of 10% to 15% will be added to the price, if more than minimal size adjustments are required



PopUp

Displays.com







1107 S Flower St Burbank, CA 91502 (818) 563-3322

## **DuraPrint Photo Mural**



## **Art Formats:**

- 1. Photoshop (Flat file). CMYK
- 2. Hi Res PDF. If you use InDesign or Illustrator you must save your file as a PDF. CMYK

All images should be at actual size and 150 dpi.

## **Tension Fabric**



## Send your compressed art @:

- —Our state of the art, super easy, drag and drop, file transferring system!—
- We offer Graphic Design Services (\$95 an hour).
- Prices require correctly sized and formatted production art. A minimum of 10% to 15% will be added to the price, if more than minimal size adjustments are required



PopUp\_

Displays.com









1107 S Flower St Burbank, CA 91502 (818) 563-3322



### **Art Formats:**

- 1. Photoshop (Flat file). CMYK
- 2. Hi Res PDF. If you use InDesign or Illustrator you must save your file as a PDF. CMYK

All images shou