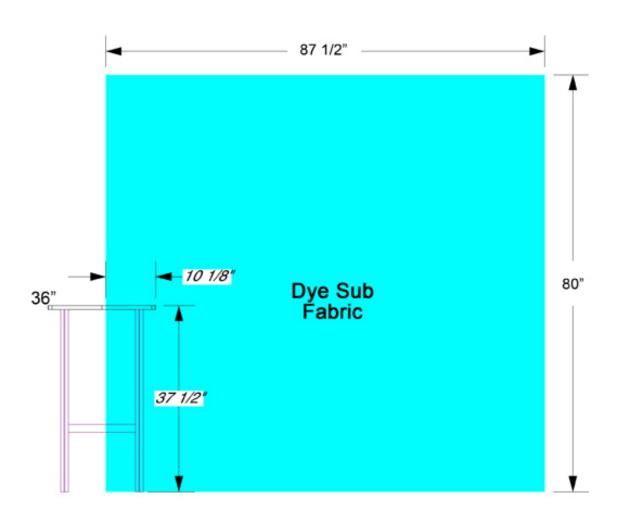

## **DuraPrint Photo Mural** 12" 9" SIDE HEADER SIDE HEADER -29 1/2"-**DuraPrint DuraPrint DuraPrint** Only Only Only 37 1/2" MURAL PANELS (QTY: 3) **LEFT WINGS** RIGHT WINGS area covered by optional counter