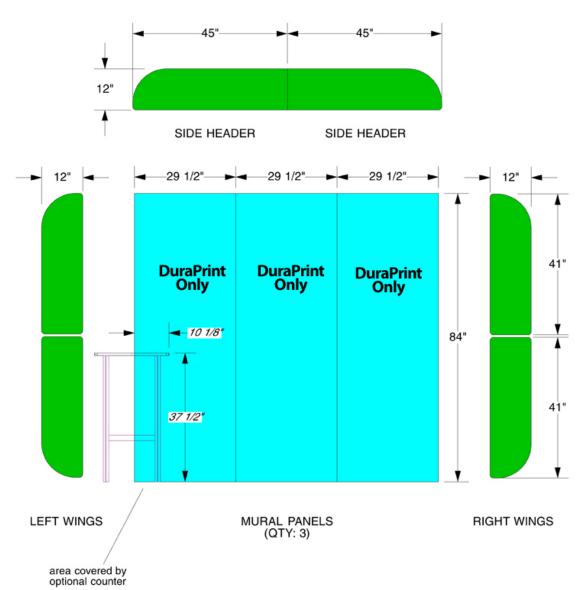

uraPrint DuraPrint** Only Only Only 37 1/2" MURAL PANELS (QTY: 3) **LEFT WINGS** RIGHT WINGS area covered by optional counter

## **Art Formats:**

- 1. Photoshop (Flat file). CMYK
- 2. Hi Res PDF. If you use InDesign or Illustrator you must save your file as a PDF. CMYK

### Images:

All images should be at actual size and 150 dpi.

## **Tension Fabric**



## Send your compressed art @:

- —Our state of the art, super easy, drag and drop, file transferring system!—
- We offer Graphic Design Services (\$95 an hour).
- Prices require correctly sized and formatted production art. A minimum of 10% to 15% will be added to the price, if more than minimal size adjustments are required



PopUp

Displays.com







1107 S Flower St Burbank, CA 91502 (818) 563-3322

## **DuraPrint Photo Mural**



## **Art Formats:**

- 1. Photoshop (Flat file). CMYK
- 2. Hi Res PDF. If you use InDesign or Illustrator you must save your file as a PDF. CMYK

All images should be at actual size and 150 dpi.

## **Tension Fabric**



## Send your compressed art @:

- —Our state of the art, super easy, drag and drop, file transferring system!—
- We offer Graphic Design Services (\$95 an hour).
- Prices require correctly sized and formatted production art. A minimum of 10% to 15% will be added to the price, if more than minimal size adjustments are required





PopUp

Displays.com





BANNER STANDS OnTheNet

1107 S Flower St Burbank, CA 91502 (818) 563-3322

## **DuraPrint Photo Mural**



## **Art Formats:**

- 1. Photoshop (Flat file). CMYK
- 2. Hi Res PDF. If you use InDesign or Illustrator you mu