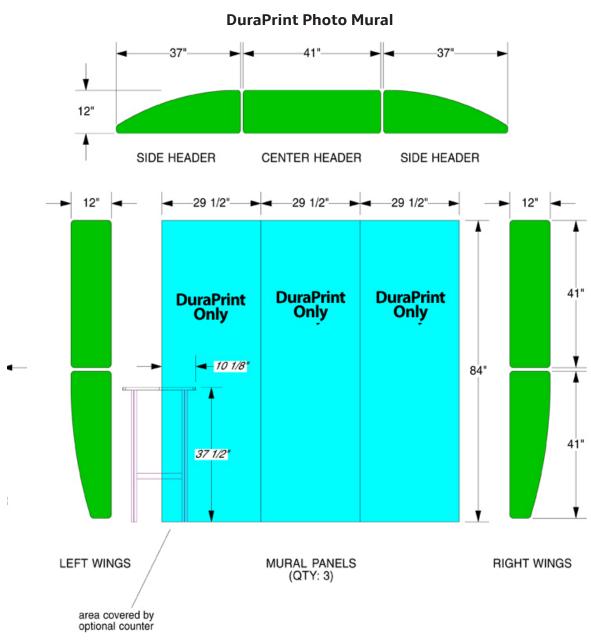

, if more than minimal size adjustments are required



PopUp

Displays.com







1107 S Flower St Burbank, CA 91502 (818) 563-3322

## **DuraPrint Photo Mural**



## **Art Formats:**

- 1. Photoshop (Flat file). CMYK
- 2. Hi Res PDF. If you use InDesign or Illustrator you must save your file as a PDF. CMYK

All images should be at actual size and 150 dpi.

## **Tension Fabric**



## Send your compressed art @:

- —Our state of the art, super easy, drag and drop, file transferring system!—
- We offer Graphic Design Services (\$95 an hour).
- Prices require correctly sized and formatted production art. A minimum of 10% to 15% will be added to the price, if more than minimal size adjustments are required



PopUp\_

Displays.com









1107 S Flower St Burbank, CA 91502 (818) 563-3322



### **Art Formats:**

- 1. Photoshop (Flat file). CMYK
- 2. Hi Res PDF. If you use InDesign or Illustrator you must save your file as a PDF. CMYK

All images should be at actual size and 150 dpi.

## **Tension Fabric**



## Send your compressed art @:

- —Our state of the art, super easy, drag and drop, file transferring system!—
- We offer Graphic Design Services (\$95 an hour).
- Prices require correctly sized and formatted production art. A minimum of 10% to 15% will be added to the price, if more than minimal size adjustments are required



PopUp\_





1107 S Flower St

Burbank, CA 91502

(818) 563-3322

BANNER STANDS OnTheNet





## **DuraPrint Photo Mural** 12" 9" SIDE HEADER SIDE HEADER -29 1/2"-**DuraPrint DuraPrint DuraPrint** Only Only Only 37 1/2" MURAL PANELS (QTY: 3) **L