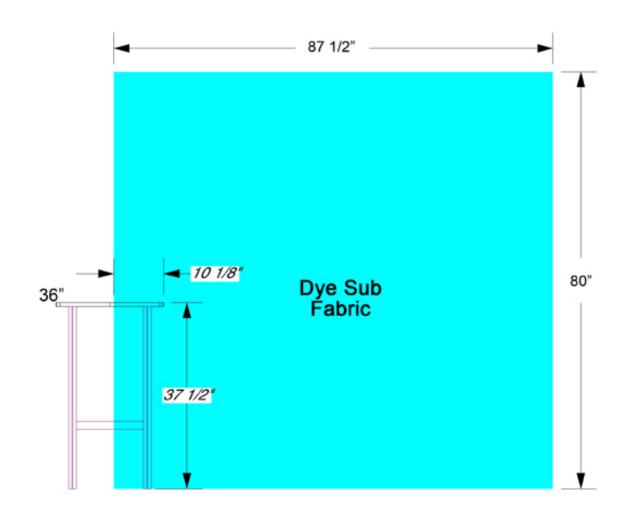

## **DuraPrint Photo Mural** 12" 9" SIDE HEADER SIDE HEADER -29 1/2"-**DuraPrint DuraPrint DuraPrint** Only Only Only 37 1/2" MURAL PANELS (QTY: 3) **LEFT WINGS** RIGHT WINGS area covered by optional counter