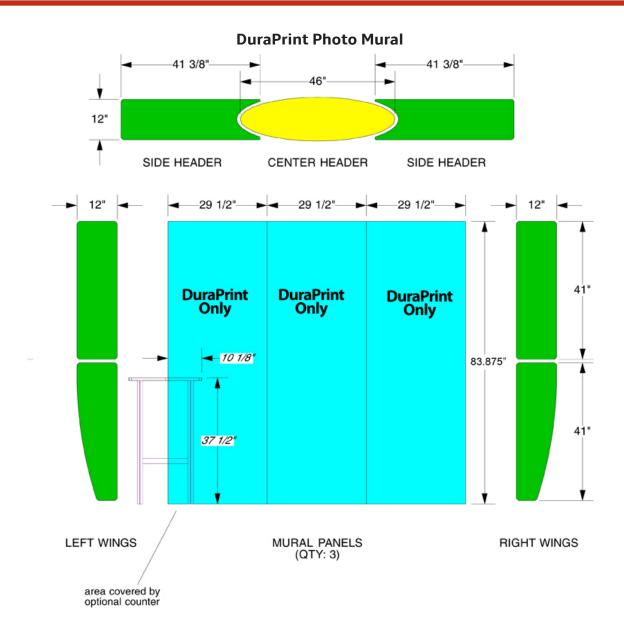

## **DuraPrint Photo Mural**

## **Art Formats:**

- 1. Photoshop (Flat file). CMYK
- 2. Hi Res PDF. If you use InDesign or Illustrator you must save your file as a PDF. CMYK

All images should be at actual size and 150 dpi.