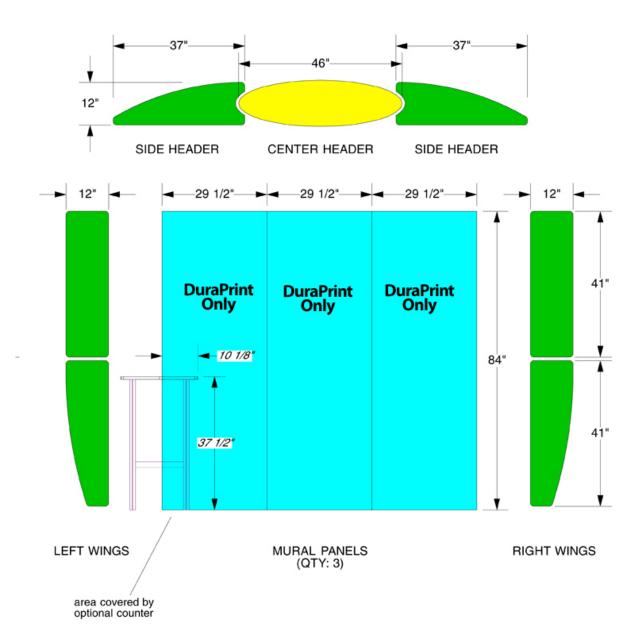

## **DuraPrint Photo Mural** 12" 9" SIDE HEADER SIDE HEADER -29 1/2"-**DuraPrint DuraPrint DuraPrint** Only Only Only 37 1/2" MURAL PANELS (QTY: 3) **LEFT WINGS** RIGHT WINGS area covered by optional counter