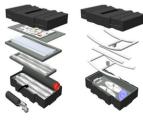

### **Set Up - UPS Shipping - Packing**

(We've Already Done the Work for You!)

10ft DesignLine Packs in Two Cases 20ft DesignLine Packs in Four Cases

Main Unit Canopy

1-2 Counters Fit in One Case

Counters

Optional Flat Screen Case Backlit Header and Graphic Option

Backlight Option

Each Case: 48" X 28" X 11"

154lbs Each

Attached