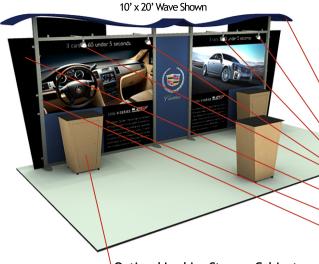

## DesignLine Collection

the Ultimate Custom Portable Trade Show Display

Optional Locking Storage Cabinets One Counter and Wheeled case \$975 Add Second Counter \$595

# DesignLine CLASSIC Grows with You

Add-on Kit Joins Your Two 10' Display Booths into a Breathtaking 20' exhibit

\$5,395 in Four UPS-able Wheeled Cases