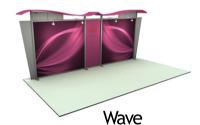

#### Three Different Designs - Same Low Price

# DesignLine CLASSIC Grows with You

Add-on Kit Joins Your Two 10' Display Booths into a Breathtaking 20' exhibit