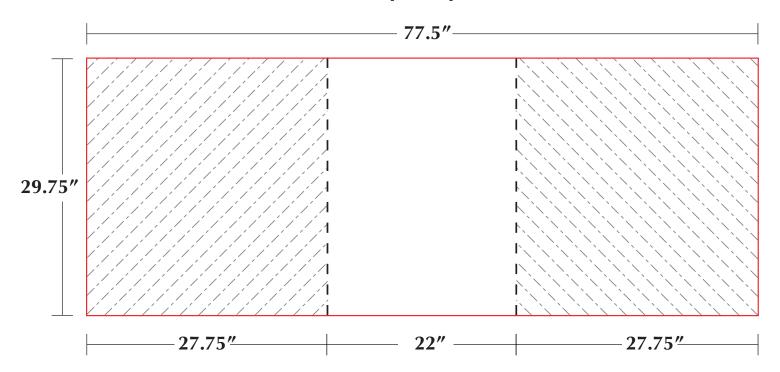

1107 S Flower St Burbank, CA 91502 (818) 563-3322

## **AB46 Graphic Specs**



This area will not be viewable from the front.

## **Art Formats:**

- 1. Photoshop (Flat file).
- 2. Hi Res PDF. If you use InDesign or Illustrator you must save your file as a PDF.

## **Images:**

All images should be at actual size and 150 dpi.

## Send your compressed art @:

https://imagedesign.wetransfer.com/

- —Our state of the art, super easy, drag and drop, file transferring system!—
- We offer Graphic Design Services (\$95 an hour).
- Prices require correctly sized and formatted production art. A minimum of 10% to 15% will be added to the price, if more than minimal size adjustments are required