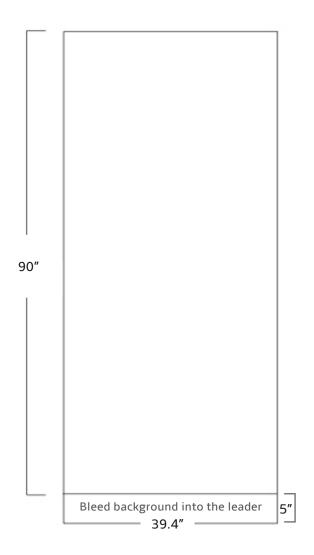

1107 S Flower St Burbank, CA 91502 (818) 563-3322

# 3990 DRS RetractaScroll

Final Size: 39.4" x 95" Visible Area: 39.4" x 90"



## Build your files at Final Size and 150dpi

### **Art Formats:**

- 1. Photoshop (Flat file).
- 2. Hi Res PDF. If you use InDesign or Illustrator you must save your file as a PDF.

#### **Images:**

All images should be at actual size and 150 dpi.

#### Send your compressed art @:

https://imagedesign.wetransfer.com/

- —Our state of the art, super easy, drag and drop, file transferring system!—
- We offer Graphic Design Services (\$95 an hour).
- Prices require correctly sized and formatted production art. A minimum of 10% to 15% will be added to the price, if more than minimal size adjustments are required