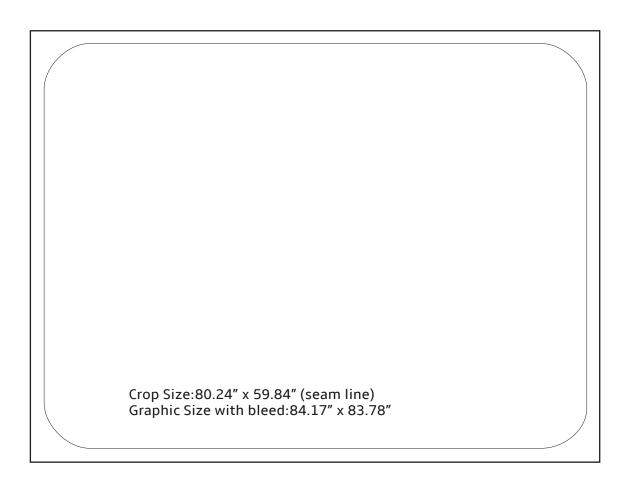

## **Graphic Specs | 6 ft Curve Tabletop TensionLite**

## **Images:**

All images should be at actual size and 150 dpi.